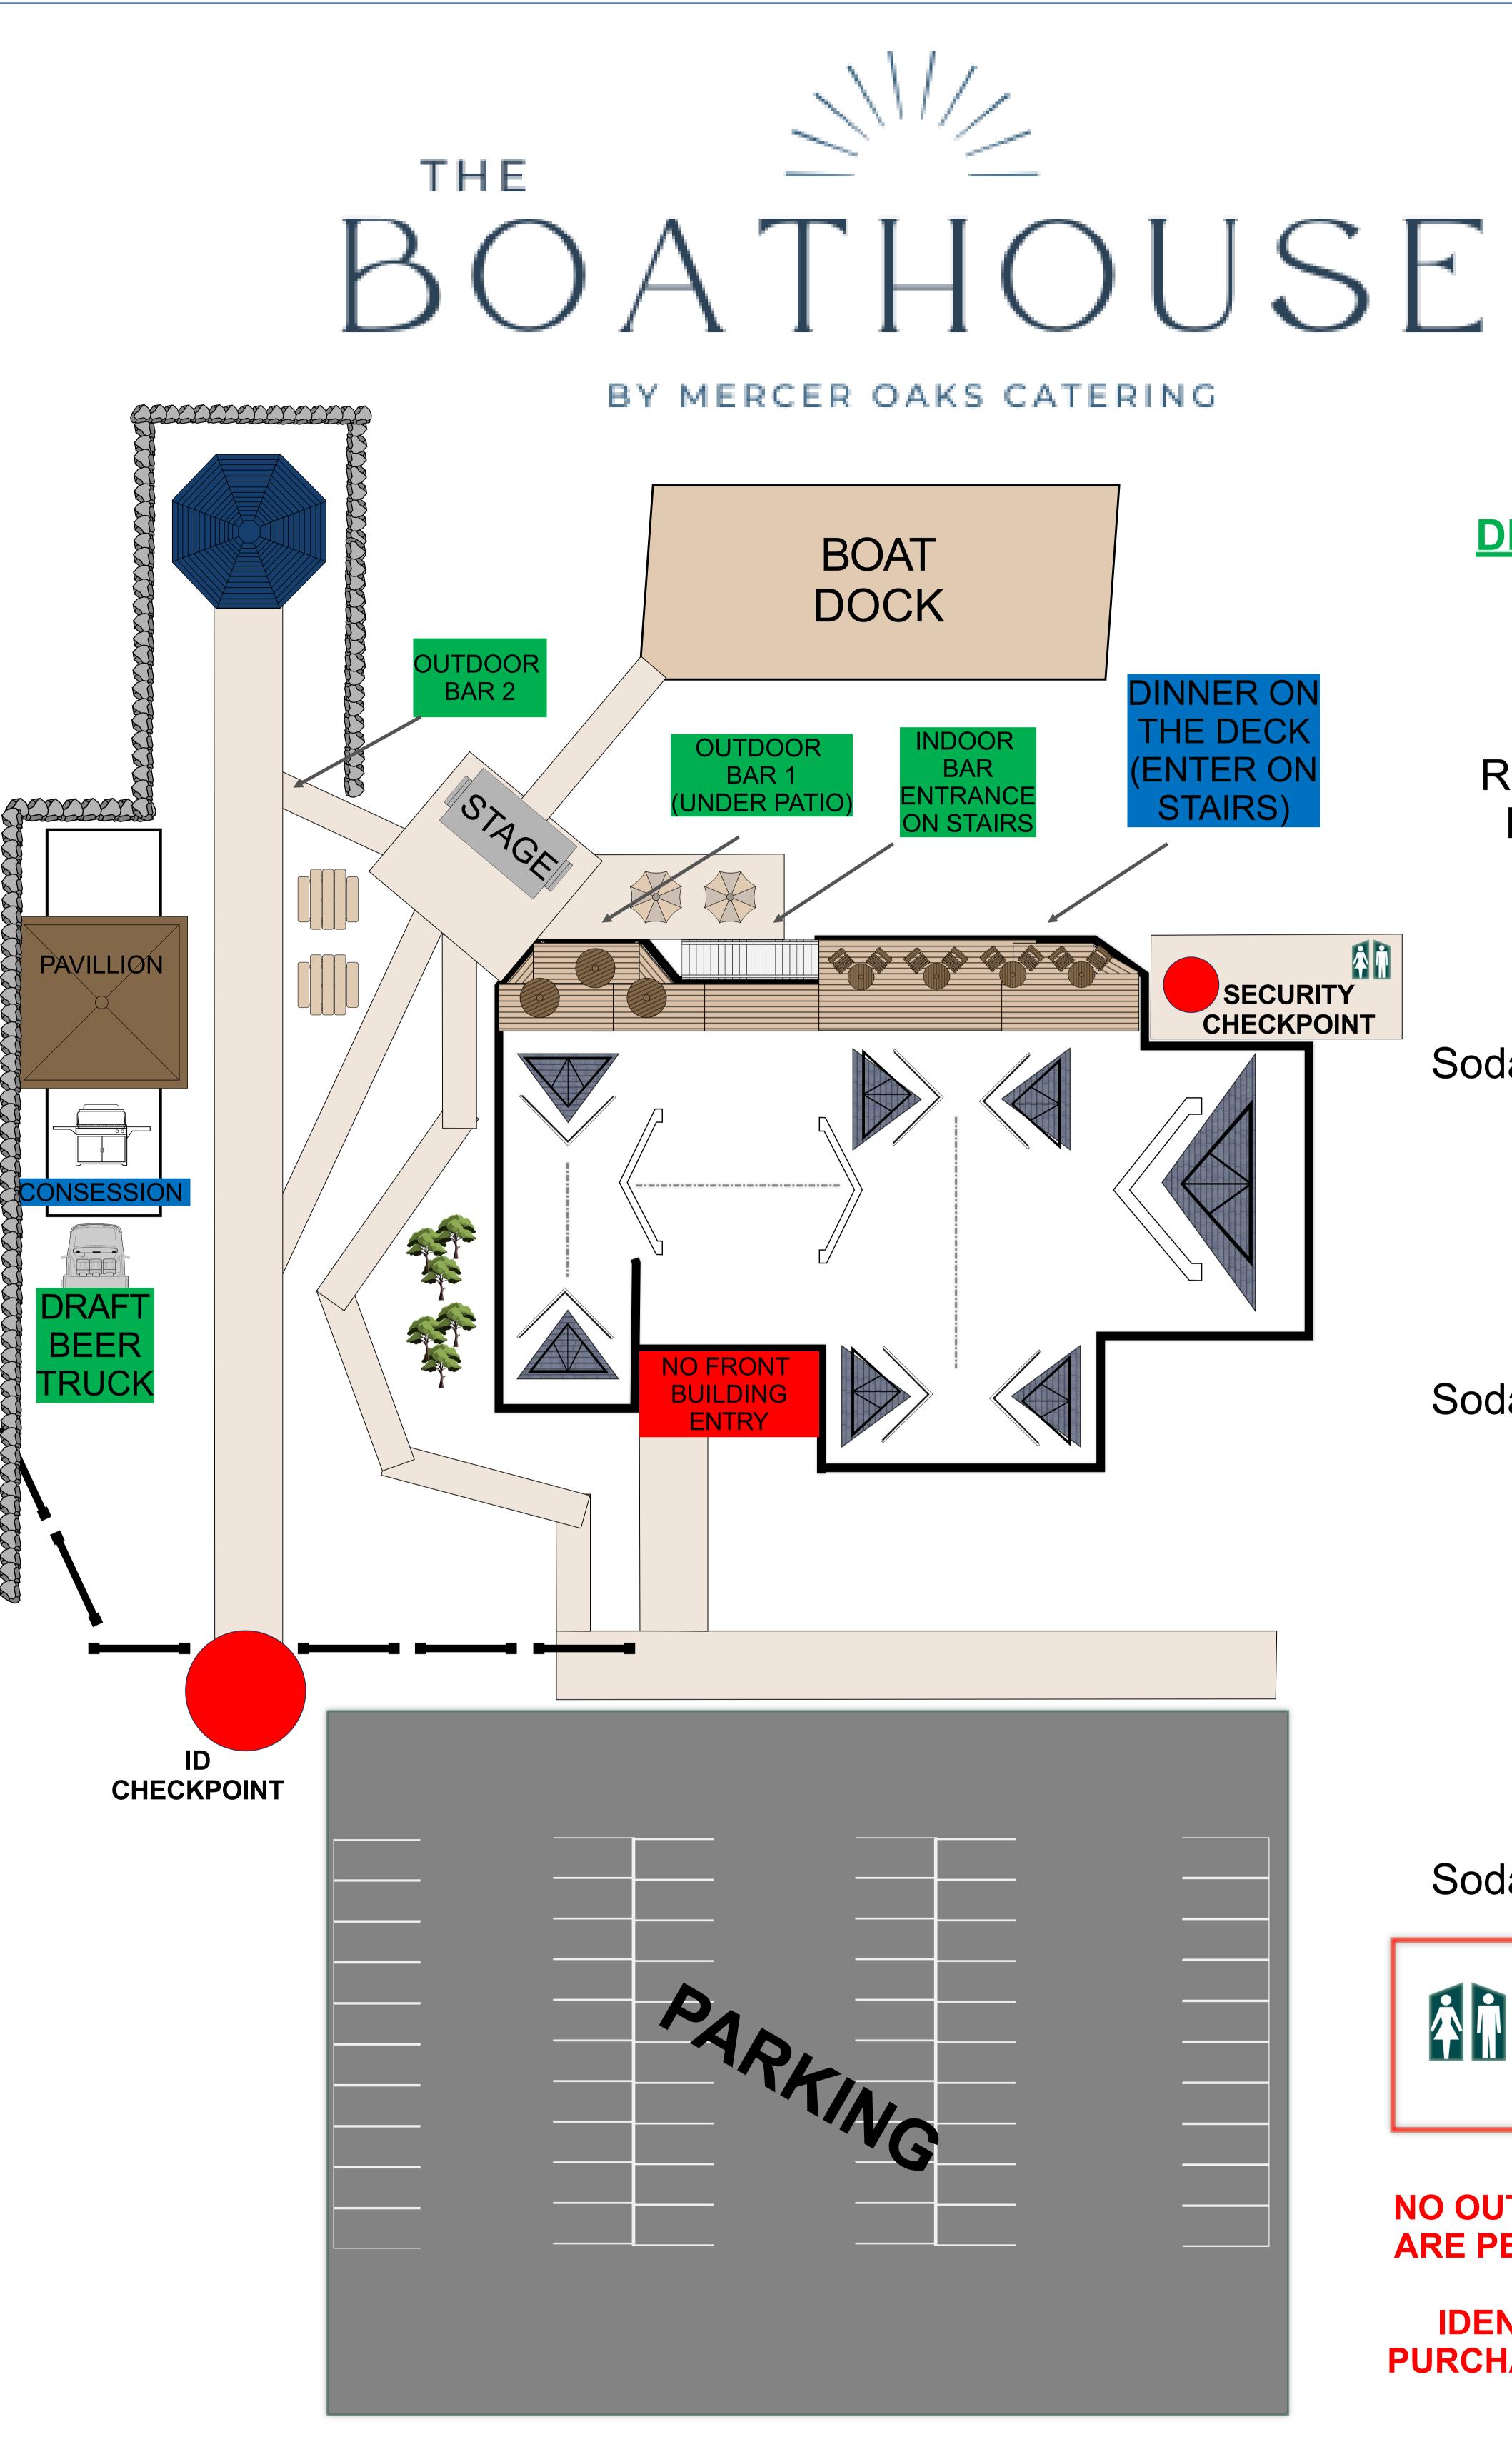

## **DRAFT BEER TRUCK:**

Five Draft Beers Nutrl

### **OUTDOOR BAR 1:**

Red and White Sangria Red and White Wine Nutrl Surfsides 16oz Miller Lite 16oz Michelob Ultra Soda / Water / Sports Drinks

## **OUTDOOR BAR 2:**

Nutrl Surfsides 16oz Miller Lite 16oz Michelob Ultra Soda / Water / Sports Drinks

# **CONCESSION:**

Hamburgers Hot Dogs Pork Roll & Cheese Sausage & Peppers Grilled Chicken Philly Pretzels Snacks Soda / Water / Sports Drinks

**RESTROOMS ARE LOCATED UNDERNEATH THE DECK &** ON THE 2ND FLOOR OF THE BUILDING

**NO OUTSIDE FOOD OR BEVERAGES ARE PERMITTED ON THE PREMISES** 

**IDENTIFICATION REQUIRED TO PURCHASE ALCOHOLIC BEVERAGES** 